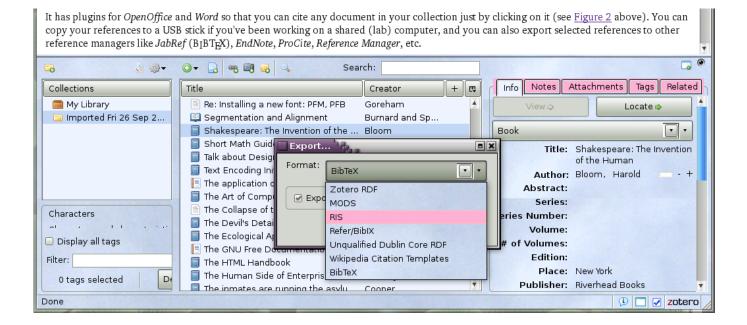

# **Free Download**



#### **Exporting References**



**Exporting References** 

1/4

# Free Download



2/4

If you're using a Mini DisplayPort cable with a Mini DisplayPort display, use a third-party USB-C to Mini DisplayPort adapter.. You should see a set of icons representing the Mendeley Toolbar • Select the icon to 'Insert Citation.. Export Files Status After creating your export file request, a screen displays allowing you to check the status of your export request.

- 1. exporting references from mendeley to word
- 2. exporting references from ebsco to endnote
- 3. exporting references from endnote to excel
- Once you have added an item, you can edit it by adding/deleting information within the citation.. Click on Get More Styles to install a reference not previously installed in Word.. How to insert Mendeley citations into a resear