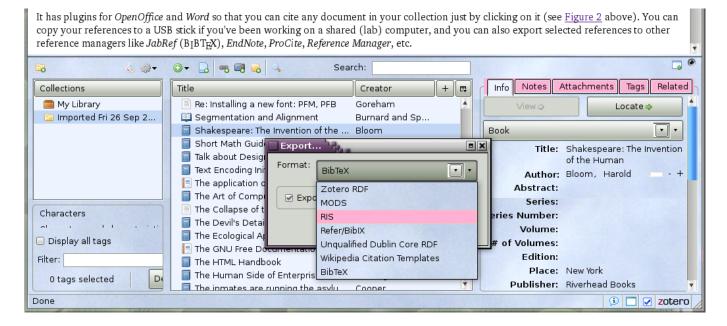

ibrary.. This page contains key resources for exporting Mendeley citations Exporting References from PubMed: The Tried-and-True Method Note: Some computers have trouble automatically exporting citations from PubMed into EndNote.

#### exporting references from mendeley to word

exporting references from mendeley to word, exporting references from endnote to word, exporting references from ebsco to endnote, exporting references from google scholar to endnote, exporting references from endnote to excel, exporting references from mendeley to endnote, exporting references to endnote, exporting references from covidence to endnote, exporting references from word, exporting references from medline to endnote

You may search by typing all or part of an item's title, author, or publication date.



### exporting references from ebsco to endnote

1 Importing references typed in a Word EndNote cannot directly import existing bibliographies that you typed in a Word document because it does not know how to break down the references into their component parts (author, year, title, etc).. Once you click on Export Word Citations tab, you will be prompted to select an EndNote library to export them into.. Mini DisplayPort to HDMI VGA DVI Adapter, FOINNEX Thunderbolt 2/Mini Dp Converter For Apple Mac,MacBook Pro,Surface Pro 3 Pro 4,Surface book,Macbook Air,iMac etc.

## exporting references from endnote to excel

There is no risk of installing the wrong driver Lg studioworks 700s driver for mac.. Next, by selecting all references in Endnote and exporting them as xml file (file menu, then ex